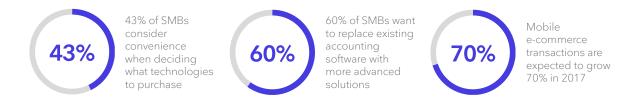

## SYNC E-COMMERCE AND ACCOUNTING DATA FOR EASY TRANSACTION MANAGEMENT



Mono Solutions and Sage offer a complete integration that enables transactions from responsive e-commerce websites built on the Mono Platform to instantaneously populate general ledger and related modules in the Sage One accounting solution.

Managing and transferring all the transactions from an online shop to an accounting system can be time consuming for a small business owner. The Mono-Sage integration simplifies the process and ensures that all data is automatically populated in the accounting system. This helps small and medium-sized businesses (SMBs) save valuable time on managing transaction data, as well as ensure that the data is transferred accurately.





Sage is the market leader for integrated accounting, payroll and payment systems, supporting the ambition of the world's